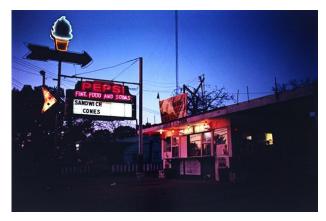

## William eggleston

A mix of artificial and actual lighting. How to control the amount of darkness to contrast with the different coloured lighting.