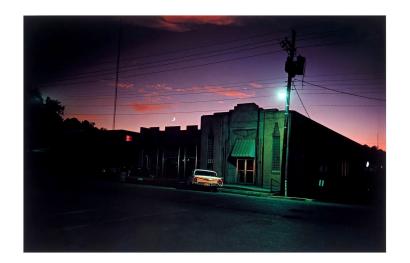

## William eggleston

A mix of artificial and actual lighting. How to control the amount of darkness to contrast with the different coloured lighting.