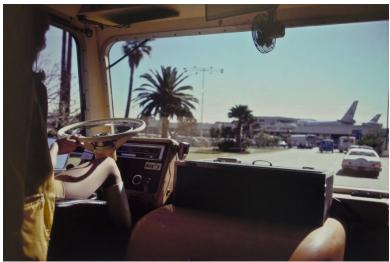

## William eggleston

A mix of artificial and actual lighting. How to control the amount of darkness to contrast with the different coloured lighting.